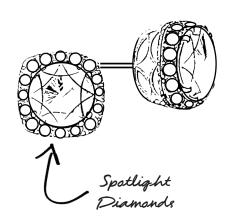

Bloom vs. No Bloom

The Bloom Effect:

The spotlight diamonds bloom the center stone, making it appear up to 30% larger.

Tacori cannot be held liable for any errors that occur as a result of using this guide. Measurments reflect earing sizes in the US and Canada. For assistance please contact Tacori or an Authorized Tacori Retail Partner.